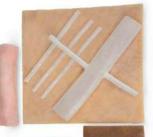

#### Basic Student Tissue Pack • T-STU-P-0005

- Large Basic Suture Pad [T-PAD-E-0005]
- Knot Tying Pad
- [T-KTP-E-0005] Double Layered Bowel
- O-BWL-E-00051 Anastomosis Vessels (2)
- [Pack Exclusive]

58 East South Street, Rossville, IN 46065 800-251-9935 info@aidex.com www.aidex.com

### Deluxe Student Tissue Pack • T-STU-P-0010

- Large Basic Suture Pad T-PAD-E-00051
- Knot Tying Pad [T-KTP-E-0005] Double Layered Bowel
- O-BWL-E-00051 Anastomosis Vessels (2)
- [Pack Exclusive] Small Abdominal Suture Pad [T-PAD-E-0015]
- Small Muscular Suture Pad [T-PAD-E-001]
- Thoracic Aorta [V-AOT-E-0005]