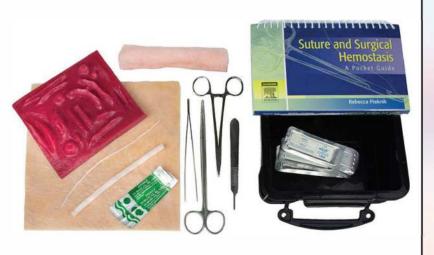

## **Deluxe Suturing Kit**

Our SynAtomy Deluxe Suturing Kit is a great training platform for both advanced students and experienced professionals seeking to hone the skills associated with more advanced suturing and surgical procedures.

**Included Tools:** Surgical practice board, storage instruction manual (Suture and Surgical case, Hemostasis, by Rebecca Pieknick), surgical stapler, staple removal tool, instrument-quality suturing tools (needle driver, scissors, and tweezers), scalpel with 10 replacement blades, and 20 assorted sutures.

Included Tissues: Complete Deluxe Student Tissue Pack [T-STU-P-0010] See below.

**Dimensions**: Case is 8 in x 6 in x 4 in (L x W x D).