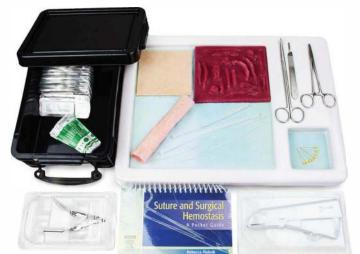

## **Deluxe Suturing Kit**

Our SynAtomy Deluxe Suturing Kit is a great training platform for both advanced students and experienced professionals seeking to hone the skills associated with more advanced suturing and surgical procedures.

**Included Tools:** Surgical practice board, storage instruction manual (Suture and Surgical case, Hemostasis, by Rebecca Pieknick), surgical stapler, staple removal tool, instrument-quality suturing tools (needle driver, scissors, and tweezers), scalpel with 10 replacement blades, and 20 assorted sutures.

Included Tissues: Complete Deluxe Student Tissue Pack [T-STU-P-0010] See below.

**Dimensions**: Case is 8 in x 6 in x 4 in (L x W x D).